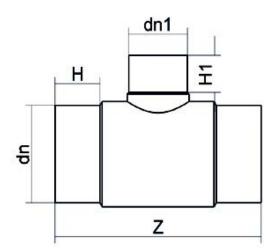

## TECHNICAL DATASHEET Spigot Fittings Reduced Tee 90° Long Spigot

| PRODUCT DETAILS |            | GEO              | GEOMETRIC CHARACTERISTICS |  |
|-----------------|------------|------------------|---------------------------|--|
| ITEM CODE       | TRP225180C | dn               | 225                       |  |
| dn              | 225 - 180  | d <sub>n</sub> 1 | 180                       |  |
| SDR DESIGN      | 11         | H [mm]           | 121                       |  |
|                 |            | H1 [mm]          | 108                       |  |
|                 |            | Z [mm]           | 540                       |  |
|                 |            | Mass [kg]        | 9.6                       |  |