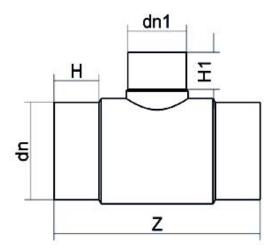

TECHNICAL DATASHEET

Reduced Tee 90° Long Spigot

| PRODUCT DETAILS |            | GEC       | GEOMETRIC CHARACTERISTICS |  |
|-----------------|------------|-----------|---------------------------|--|
| ITEM CODE       | TRP225160C | dn        | 225                       |  |
| dn              | 225 - 160  | dn1       | 160                       |  |
| SDR DESIGN      | 11         | H [mm]    | 121                       |  |
|                 |            | H1 [mm]   | 105                       |  |
|                 |            | Z [mm]    | 540                       |  |
|                 |            | Mass [kg] | 9.6                       |  |