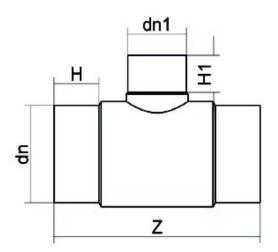

## TECHNICAL DATASHEET Spigot Fittings Reduced Tee 90° Long Spigot

| PRODUCT DETAILS |            | GEO              | GEOMETRIC CHARACTERISTICS |  |
|-----------------|------------|------------------|---------------------------|--|
| ITEM CODE       | TRP225125C | dn               | 225                       |  |
| dn              | 225 - 125  | d <sub>n</sub> 1 | 125                       |  |
| SDR DESIGN      | 11         | H [mm]           | 121                       |  |
|                 |            | H1 [mm]          | 94                        |  |
|                 |            | Z [mm]           | 540                       |  |
|                 |            | Mass [kg]        | 9.2                       |  |