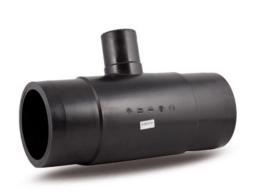

## TECHNICAL DATASHEET Spigot Fittings Reduced Tee 90° Long Spigot

| PRODUCT DETAILS |            | GEC              | GEOMETRIC CHARACTERISTICS |  |
|-----------------|------------|------------------|---------------------------|--|
| ITEM CODE       | TRP200110C | <b>d</b> n       | 200                       |  |
| dn              | 200 - 110  | d <sub>n</sub> 1 | 110                       |  |
| SDR DESIGN      | 11         | H [mm]           | 118                       |  |
|                 |            | H1 [mm]          | 91                        |  |
|                 |            | Z [mm]           | 503                       |  |
|                 |            | Mass [kg]        | 6.4                       |  |

<sup>\*</sup>The pictures are for illustrative purposes only. the product may differ in color and / or some of its parts