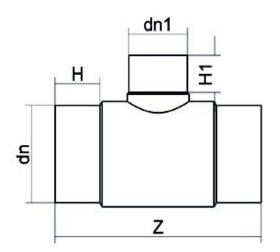

## TECHNICAL DATASHEET Spigot Fittings Reduced Tee 90° Long Spigot

| PRODUCT DETAILS |            | GEC              | GEOMETRIC CHARACTERISTICS |  |
|-----------------|------------|------------------|---------------------------|--|
| ITEM CODE       | TRP200110C | <b>d</b> n       | 200                       |  |
| dn              | 200 - 110  | d <sub>n</sub> 1 | 110                       |  |
| SDR DESIGN      | 11         | H [mm]           | 118                       |  |
|                 |            | H1 [mm]          | 91                        |  |
|                 |            | Z [mm]           | 503                       |  |
|                 |            | Mass [kg]        | 6.4                       |  |