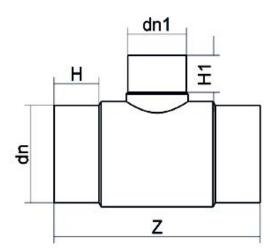

## TECHNICAL DATASHEET Spigot Fittings Reduced Tee 90° Long Spigot

| PRODUCT DETAILS |            | GEO              | GEOMETRIC CHARACTERISTICS |  |
|-----------------|------------|------------------|---------------------------|--|
| ITEM CODE       | TRP200063C | dn               | 200                       |  |
| dn              | 200 - 63   | d <sub>n</sub> 1 | 63                        |  |
| SDR DESIGN      | 11         | H [mm]           | 118                       |  |
|                 |            | H1 [mm]          | 85                        |  |
|                 |            | Z [mm]           | 503                       |  |
|                 |            | Mass [kg]        | 6.19                      |  |