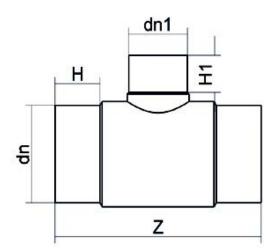

## TECHNICAL DATASHEET Spigot Fittings Reduced Tee 90° Long Spigot

| PRODUCT DETAILS |            | GEC       | GEOMETRIC CHARACTERISTICS |  |
|-----------------|------------|-----------|---------------------------|--|
| ITEM CODE       | TRP180110C | dn        | 180                       |  |
| dn              | 180 - 110  | d₁1       | 110                       |  |
| SDR DESIGN      | 11         | H [mm]    | 107                       |  |
|                 |            | H1 [mm]   | 90                        |  |
|                 |            | Z [mm]    | 450                       |  |
|                 |            | Mass [kg] | 4.85                      |  |