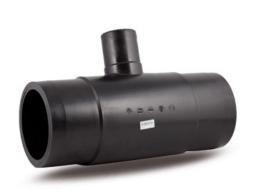

## TECHNICAL DATASHEET Spigot Fittings Reduced Tee 90° Long Spigot

| PRODUCT DETAILS |            | GE               | GEOMETRIC CHARACTERISTICS |  |
|-----------------|------------|------------------|---------------------------|--|
| ITEM CODE       | TRP180090C | dn               | 180                       |  |
| dn              | 180 - 90   | d <sub>n</sub> 1 | 90                        |  |
| SDR DESIGN      | 11         | H [mm]           | 108                       |  |
|                 |            | H1 [mm]          | 84                        |  |
|                 |            | Z [mm]           | 451                       |  |
|                 |            | Mass [kg]        | 4.8                       |  |

<sup>\*</sup>The pictures are for illustrative purposes only. the product may differ in color and / or some of its parts