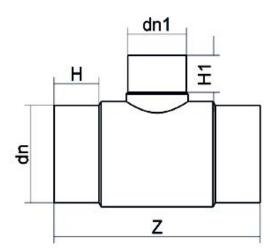

## TECHNICAL DATASHEET Spigot Fittings Reduced Tee 90° Long Spigot

| PRODUCT DETAILS |            | GE               | GEOMETRIC CHARACTERISTICS |  |
|-----------------|------------|------------------|---------------------------|--|
| ITEM CODE       | TRP180090C | dn               | 180                       |  |
| dn              | 180 - 90   | d <sub>n</sub> 1 | 90                        |  |
| SDR DESIGN      | 11         | H [mm]           | 108                       |  |
|                 |            | H1 [mm]          | 84                        |  |
|                 |            | Z [mm]           | 451                       |  |
|                 |            | Mass [kg]        | 4.8                       |  |