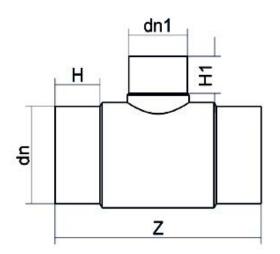

## TECHNICAL DATASHEET Spigot Fittings Reduced Tee 90° Long Spigot

| PRODUCT DETAILS |            | GEO              | GEOMETRIC CHARACTERISTICS |  |
|-----------------|------------|------------------|---------------------------|--|
| ITEM CODE       | TRP180063C | dn               | 180                       |  |
| dn              | 180 - 63   | d <sub>n</sub> 1 | 63                        |  |
| SDR DESIGN      | 11         | H [mm]           | 108                       |  |
|                 |            | H1 [mm]          | 65                        |  |
|                 |            | Z [mm]           | 451                       |  |
|                 |            | Mass [kg]        | 4.63                      |  |