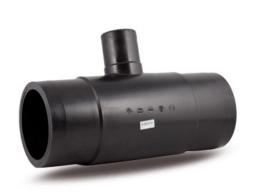

## TECHNICAL DATASHEET Spigot Fittings Reduced Tee 90° Long Spigot

| PRODUCT DETAILS |            | GEOMETRIC CHARACTERISTICS |      |
|-----------------|------------|---------------------------|------|
| ITEM CODE       | TRP160125C | dn                        | 160  |
| dn              | 160 - 125  | d <sub>n</sub> 1          | 125  |
| SDR DESIGN      | 11         | H [mm]                    | 105  |
|                 |            | H1 [mm]                   | 92   |
|                 |            | Z [mm]                    | 425  |
|                 |            | Mass [kg]                 | 3.82 |

<sup>\*</sup>The pictures are for illustrative purposes only. the product may differ in color and / or some of its parts