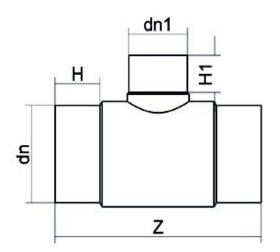

## TECHNICAL DATASHEET Spigot Fittings Reduced Tee 90° Long Spigot

| PRODUCT DETAILS |            | GEOMETRIC CHARACTERISTICS |      |
|-----------------|------------|---------------------------|------|
| ITEM CODE       | TRP160125C | dn                        | 160  |
| dn              | 160 - 125  | d <sub>n</sub> 1          | 125  |
| SDR DESIGN      | 11         | H [mm]                    | 105  |
|                 |            | H1 [mm]                   | 92   |
|                 |            | Z [mm]                    | 425  |
|                 |            | Mass [kg]                 | 3.82 |