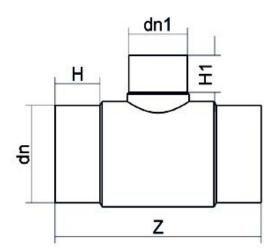

## TECHNICAL DATASHEET Spigot Fittings Reduced Tee 90° Long Spigot

| PRODUCT DETAILS |            | GEC              | GEOMETRIC CHARACTERISTICS |  |
|-----------------|------------|------------------|---------------------------|--|
| ITEM CODE       | TRP160110C | <b>d</b> n       | 160                       |  |
| dn              | 160 - 110  | d <sub>n</sub> 1 | 110                       |  |
| SDR DESIGN      | 11         | H [mm]           | 105                       |  |
|                 |            | H1 [mm]          | 91                        |  |
|                 |            | Z [mm]           | 425                       |  |
|                 |            | Mass [kg]        | 3.72                      |  |