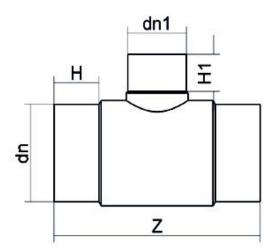

## TECHNICAL DATASHEET Spigot Fittings Reduced Tee 90° Long Spigot

| PRODUCT DETAILS |            | GEOMETRIC CHARACTERISTICS |     |
|-----------------|------------|---------------------------|-----|
| ITEM CODE       | TRP140090C | dn                        | 140 |
| dn              | 140 - 90   | d <sub>n</sub> 1          | 90  |
| SDR DESIGN      | 11         | H [mm]                    | 97  |
|                 |            | H1 [mm]                   | 85  |
|                 |            | Z [mm]                    | 390 |
|                 |            | Mass [kg]                 | 2.7 |