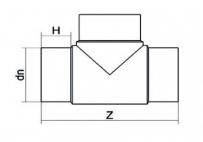

TECHNICAL DATASHEET

Tee 90° Long Spigot

| PRODUCT DETAILS |        | GEC       | GEOMETRIC CHARACTERISTICS |  |
|-----------------|--------|-----------|---------------------------|--|
| ITEM CODE       | TP500G | dn        | 500                       |  |
| dn              | 500    | H [mm]    | 220                       |  |
| SDR DESIGN      | 9      | Z [mm]    | 1090                      |  |
|                 |        | Mass [kg] | 126.8                     |  |