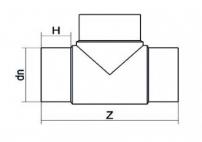

TECHNICAL DATASHEET

Tee 90° Long Spigot

| PRODUCT DETAILS |        | GEC       | GEOMETRIC CHARACTERISTICS |  |
|-----------------|--------|-----------|---------------------------|--|
| ITEM CODE       | TP450G | dn        | 450                       |  |
| dn              | 450    | H [mm]    | 203                       |  |
| SDR DESIGN      | 9      | Z [mm]    | 985                       |  |
|                 |        | Mass [kg] | 94.6                      |  |