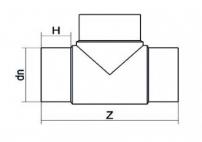

TECHNICAL DATASHEET

Tee 90° Long Spigot

| PRODUCT DETAILS |        | GEC       | GEOMETRIC CHARACTERISTICS |  |
|-----------------|--------|-----------|---------------------------|--|
| ITEM CODE       | TP400G | dn        | 400                       |  |
| dn              | 400    | H [mm]    | 180                       |  |
| SDR DESIGN      | 9      | Z [mm]    | 880                       |  |
|                 |        | Mass [kg] | 64.4                      |  |