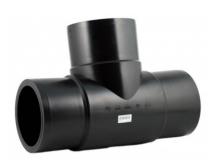

| TECHNICAL DATASHEET |
|---------------------|
| Spigot Fittings     |
| Tee 90° Long Spigot |

| PRODUCT DETAILS |        | AILS GEOMETRIC CHARACTERISTICS |      |
|-----------------|--------|--------------------------------|------|
| ITEM CODE       | TP355G | dn                             | 355  |
| dn              | 355    | H [mm]                         | 168  |
| SDR DESIGN      | 9      | Z [mm]                         | 800  |
|                 |        | Mass [kg]                      | 46.6 |

<sup>\*</sup>The pictures are for illustrative purposes only. the product may differ in color and / or some of its parts