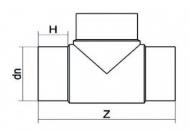

| TECHNICAL DATASHEET |
|---------------------|
| Spigot Fittings     |
| Tee 90° Long Spigot |

| PRODUCT DETAILS |        | AILS GEOMETRIC CHARACTERISTICS |      |
|-----------------|--------|--------------------------------|------|
| ITEM CODE       | TP355G | dn                             | 355  |
| dn              | 355    | H [mm]                         | 168  |
| SDR DESIGN      | 9      | Z [mm]                         | 800  |
|                 |        | Mass [kg]                      | 46.6 |