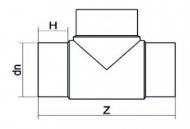

| TECHNICAL DATASHEET |
|---------------------|
| Spigot Fittings     |
| Tee 90° Long Spigot |

| PRODUCT DETAILS |        | GEOMETRIC CHARACTERISTICS |     |
|-----------------|--------|---------------------------|-----|
| ITEM CODE       | TP315G | dn                        | 315 |
| dn              | 315    | H [mm]                    | 152 |
| SDR DESIGN      | 9      | Z [mm]                    | 704 |
|                 |        | Mass [kg]                 | 34  |