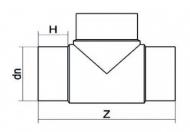

| TECHNICAL DATASHEET |
|---------------------|
| Spigot Fittings     |
| Tee 90° Long Spigot |

| PRODUCT DETAILS |        | GEO       | GEOMETRIC CHARACTERISTICS |  |
|-----------------|--------|-----------|---------------------------|--|
| ITEM CODE       | TP280G | dn        | 280                       |  |
| dn              | 280    | H [mm]    | 142                       |  |
| SDR DESIGN      | 9      | Z [mm]    | 685                       |  |
|                 |        | Z1 [mm]   | 340                       |  |
|                 |        | Mass [kg] | 25                        |  |