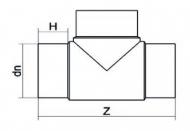

| TECHNICAL DATASHEET |
|---------------------|
| Spigot Fittings     |
| Tee 90° Long Spigot |

|            | PRODUCT DETAILS |           | DUCT DETAILS GEOMETRIC CHARACTERISTICS |  |
|------------|-----------------|-----------|----------------------------------------|--|
| ITEM CODE  | TP250G          | dn        | 250                                    |  |
| dn         | 250             | H [mm]    | 132                                    |  |
| SDR DESIGN | 9               | Z [mm]    | 596                                    |  |
|            |                 | Mass [kg] | 17.3                                   |  |