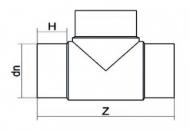

| TECHNICAL DATASHEET |
|---------------------|
| Spigot Fittings     |
| Tee 90° Long Spigot |

|            | PRODUCT DETAILS |           | GEOMETRIC CHARACTERISTICS |  |
|------------|-----------------|-----------|---------------------------|--|
| ITEM CODE  | TP225G          | dn        | 225                       |  |
| dn         | 225             | H [mm]    | 121                       |  |
| SDR DESIGN | 9               | Z [mm]    | 540                       |  |
|            |                 | Mass [kg] | 13                        |  |