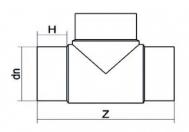

| TECHNICAL DATASHEET |
|---------------------|
| Spigot Fittings     |
| Tee 90° Long Spigot |

| PRODUCT DETAILS |        | GEOMETRIC CHARACTERISTICS |     |
|-----------------|--------|---------------------------|-----|
| ITEM CODE       | TP200G | dn                        | 200 |
| dn              | 200    | H [mm]                    | 118 |
| SDR DESIGN      | 9      | Z [mm]                    | 503 |
|                 |        | Mass [kg]                 | 9.7 |