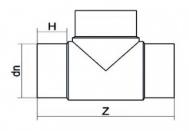

| TECHNICA | L DATASHEET     |
|----------|-----------------|
|          | Spigot Fittings |
| Tee 9    | 00° Long Spigot |

| PRODUCT DETAILS |        | GEOMETRIC CHARACTERISTICS |     |
|-----------------|--------|---------------------------|-----|
| ITEM CODE       | TP160G | dn                        | 160 |
| dn              | 160    | H [mm]                    | 105 |
| SDR DESIGN      | 9      | Z [mm]                    | 425 |
|                 |        | Mass [kg]                 | 5.4 |