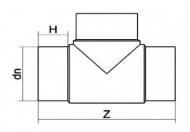

| TECHNICAL DATASHEET |
|---------------------|
| Spigot Fittings     |
| Tee 90° Long Spigot |

| PRODUCT DETAILS |        | GEOMETRIC CHARACTERISTICS |      |
|-----------------|--------|---------------------------|------|
| ITEM CODE       | TP125G | dn                        | 125  |
| dn              | 125    | H [mm]                    | 91   |
| SDR DESIGN      | 9      | Z [mm]                    | 359  |
|                 |        | Mass [kg]                 | 2.73 |