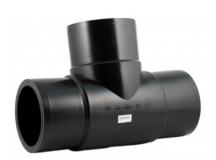

| TECHNICAL DATASHEET |
|---------------------|
| Spigot Fittings     |
| Tee 90° Long Spigot |

| PRODUCT DETAILS |        | GEOMETRIC CHARACTERISTICS |      |
|-----------------|--------|---------------------------|------|
| ITEM CODE       | TP125G | dn                        | 125  |
| dn              | 125    | H [mm]                    | 91   |
| SDR DESIGN      | 9      | Z [mm]                    | 359  |
|                 |        | Mass [kg]                 | 2.73 |

<sup>\*</sup>The pictures are for illustrative purposes only. the product may differ in color and / or some of its parts