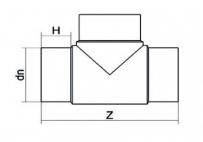

TECHNICAL DATASHEET

Tee 90° Long Spigot

| PRODUCT DETAILS |        | GEC       | GEOMETRIC CHARACTERISTICS |  |
|-----------------|--------|-----------|---------------------------|--|
| ITEM CODE       | TP315H | dn        | 315                       |  |
| dn              | 315    | H [mm]    | 152                       |  |
| SDR DESIGN      | 7.4    | Z [mm]    | 704                       |  |
|                 |        | Mass [kg] | 41                        |  |