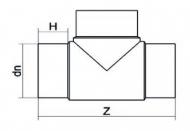

| TECHNICAL DATASHEET |
|---------------------|
| Spigot Fittings     |
| Tee 90° Long Spigot |

| PRODUCT DETAILS |        | GEOMETRIC CHARACTERISTICS |      |
|-----------------|--------|---------------------------|------|
| ITEM CODE       | TP225H | dn                        | 225  |
| dn              | 225    | H [mm]                    | 121  |
| SDR DESIGN      | 7.4    | Z [mm]                    | 540  |
|                 |        | Mass [kg]                 | 14.7 |