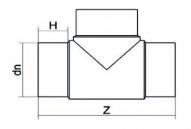

| TECHNICAL DATASHEET |
|---------------------|
| Spigot Fittings     |
| Tee 90° Long Spigot |

| PRODUCT DETAILS |        | GEOMETRIC CHARACTERISTICS |      |
|-----------------|--------|---------------------------|------|
| ITEM CODE       | TP180H | dn                        | 180  |
| dn              | 180    | H [mm]                    | 108  |
| SDR DESIGN      | 7.4    | Z [mm]                    | 451  |
|                 |        | Mass [kg]                 | 7.75 |