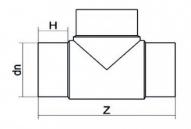

| TECHNICAL DATASHEET |
|---------------------|
| Spigot Fittings     |
| Tee 90° Long Spigot |

| PRODUCT DETAILS |        | GEOMETRIC CHARACTERISTICS |     |
|-----------------|--------|---------------------------|-----|
| ITEM CODE       | TP160H | dn                        | 160 |
| dn              | 160    | H [mm]                    | 105 |
| SDR DESIGN      | 7.4    | Z [mm]                    | 425 |
|                 |        | Mass [kg]                 | 6.5 |