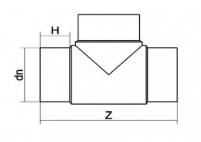

TECHNICAL DATASHEET

Tee 90° Long Spigot

| PRODUCT DETAILS |        | GEOMETRIC CHARACTERISTICS |      |
|-----------------|--------|---------------------------|------|
| ITEM CODE       | TP140H | dn                        | 140  |
| dn              | 140    | H [mm]                    | 97   |
| SDR DESIGN      | 7.4    | Z [mm]                    | 390  |
|                 |        | Mass [kg]                 | 4.14 |