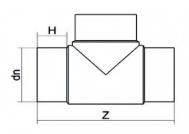

| TECHNICAL DATASHEET |
|---------------------|
| Spigot Fittings     |
| Tee 90° Long Spigot |

| PRODUCT DETAILS |        | GEOMETRIC CHARACTERISTICS |     |
|-----------------|--------|---------------------------|-----|
| ITEM CODE       | TP110H | dn                        | 110 |
| dn              | 110    | H [mm]                    | 91  |
| SDR DESIGN      | 7.4    | Z [mm]                    | 338 |
|                 |        | Mass [kg]                 | 2.3 |