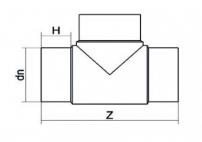

TECHNICAL DATASHEET

Spigot Fittings

Tee 90° Long Spigot

| PRODUCT DETAILS |        | GEC       | GEOMETRIC CHARACTERISTICS |  |
|-----------------|--------|-----------|---------------------------|--|
| ITEM CODE       | ТР090Н | dn        | 90                        |  |
| dn              | 90     | H [mm]    | 83                        |  |
| SDR DESIGN      | 7.4    | Z [mm]    | 303                       |  |
|                 |        | Mass [kg] | 1.5                       |  |