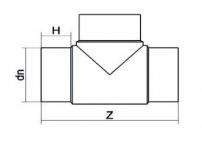

TECHNICAL DATASHEET

Spigot Fittings

Tee 90° Long Spigot

| PRODUCT DETAILS |        | GEC       | GEOMETRIC CHARACTERISTICS |  |
|-----------------|--------|-----------|---------------------------|--|
| ITEM CODE       | TP050H | dn        | 50                        |  |
| dn              | 50     | H [mm]    | 57                        |  |
| SDR DESIGN      | 7.4    | Z [mm]    | 180                       |  |
|                 |        | Mass [kg] | 0.24                      |  |