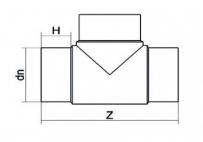

TECHNICAL DATASHEET

Tee 90° Long Spigot

| PRODUCT DETAILS |        | GEOI      | GEOMETRIC CHARACTERISTICS |  |
|-----------------|--------|-----------|---------------------------|--|
| ITEM CODE       | TP040H | dn        | 40                        |  |
| dn              | 40     | H [mm]    | 57                        |  |
| SDR DESIGN      | 7.4    | Z [mm]    | 175                       |  |
|                 |        | Mass [kg] | 0.17                      |  |