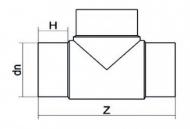

| TECHNICA | L DATASHEET     |
|----------|-----------------|
|          | Spigot Fittings |
| Tee 9    | 00° Long Spigot |

| PRODUCT DETAILS |        | GEOMETRIC CHARACTERISTICS |       |
|-----------------|--------|---------------------------|-------|
| ITEM CODE       | TP630B | dn                        | 630   |
| dn              | 630    | H [mm]                    | 255   |
| SDR DESIGN      | 17     | Z [mm]                    | 1310  |
|                 |        | Mass [kg]                 | 147.4 |