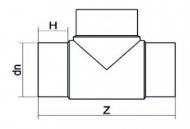

| TECHNICAL DATASHEET |
|---------------------|
| Spigot Fittings     |
| Tee 90° Long Spigot |

| PRODUCT DETAILS |        | GEOMETRIC CHARACTERISTICS |      |
|-----------------|--------|---------------------------|------|
| ITEM CODE       | TP400B | dn                        | 400  |
| dn              | 400    | H [mm]                    | 180  |
| SDR DESIGN      | 17     | Z [mm]                    | 880  |
|                 |        | Mass [kg]                 | 42.8 |