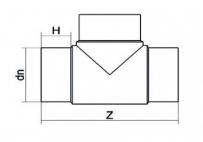

TECHNICAL DATASHEET

Tee 90° Long Spigot

| Ρ          | RODUCT DETAILS | GEO       | METRIC CHARACTERISTICS |
|------------|----------------|-----------|------------------------|
| ITEM CODE  | TP355B         | dn        | 355                    |
| dn         | 355            | H [mm]    | 168                    |
| SDR DESIGN | 17             | Z [mm]    | 800                    |
|            |                | Mass [kg] | 30.4                   |