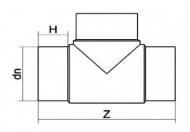

| TECHNICAL DATASHEET |
|---------------------|
| Spigot Fittings     |
| Tee 90° Long Spigot |

| PRODUCT DETAILS |        | GEOMETRIC CHARACTERISTICS |      |
|-----------------|--------|---------------------------|------|
| ITEM CODE       | TP315B | dn                        | 315  |
| dn              | 315    | H [mm]                    | 152  |
| SDR DESIGN      | 17     | Z [mm]                    | 704  |
|                 |        | Mass [kg]                 | 20.4 |