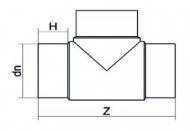

| TECHNICA | L DATASHEET     |
|----------|-----------------|
|          | Spigot Fittings |
| Tee 9    | 00° Long Spigot |

| PRODUCT DETAILS |        | GEOMETRIC CHARACTERISTICS |      |
|-----------------|--------|---------------------------|------|
| ITEM CODE       | TP250B | dn                        | 250  |
| dn              | 250    | H [mm]                    | 132  |
| SDR DESIGN      | 17     | Z [mm]                    | 596  |
|                 |        | Mass [kg]                 | 11.5 |