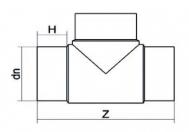

| TECHNICAL DATASHEET |
|---------------------|
| Spigot Fittings     |
| Tee 90° Long Spigot |

| PRODUCT DETAILS |        | GEOMETRIC CHARACTERISTICS |     |
|-----------------|--------|---------------------------|-----|
| ITEM CODE       | TP225B | dn                        | 225 |
| dn              | 225    | H [mm]                    | 121 |
| SDR DESIGN      | 17     | Z [mm]                    | 540 |
|                 |        | Mass [kg]                 | 7.9 |