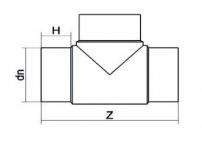

TECHNICAL DATASHEET

Tee 90° Long Spigot

| PRODUCT DETAILS |        | GEC       | GEOMETRIC CHARACTERISTICS |  |
|-----------------|--------|-----------|---------------------------|--|
| ITEM CODE       | TP180B | dn        | 180                       |  |
| dn              | 180    | H [mm]    | 108                       |  |
| SDR DESIGN      | 17     | Z [mm]    | 451                       |  |
|                 |        | Mass [kg] | 4.3                       |  |