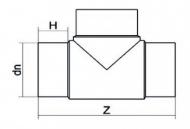

| TECHNICAL DATASHEET |
|---------------------|
| Spigot Fittings     |
| Tee 90° Long Spigot |

| PRODUCT DETAILS |        | GEOMETRIC CHARACTERISTICS |     |
|-----------------|--------|---------------------------|-----|
| ITEM CODE       | TP160B | dn                        | 160 |
| dn              | 160    | H [mm]                    | 105 |
| SDR DESIGN      | 17     | Z [mm]                    | 425 |
|                 |        | Mass [kg]                 | 3.3 |