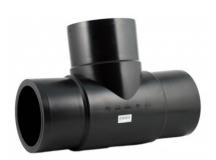

| TECHNICAL DATASHEET |
|---------------------|
| Spigot Fittings     |
| Tee 90° Long Spigot |

| PRODUCT DETAILS |        | GEOMETRIC CHARACTERISTICS |     |
|-----------------|--------|---------------------------|-----|
| ITEM CODE       | TP140B | dn                        | 140 |
| dn              | 140    | H [mm]                    | 97  |
| SDR DESIGN      | 17     | Z [mm]                    | 390 |
|                 |        | Mass [kg]                 | 2.6 |

<sup>\*</sup>The pictures are for illustrative purposes only. the product may differ in color and / or some of its parts