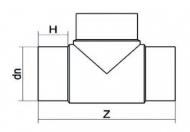

| TECHNICAL DATASHEET |
|---------------------|
| Spigot Fittings     |
| Tee 90° Long Spigot |

| PRODUCT DETAILS |        | GEOMETRIC CHARACTERISTICS |     |
|-----------------|--------|---------------------------|-----|
| ITEM CODE       | TP140B | dn                        | 140 |
| dn              | 140    | H [mm]                    | 97  |
| SDR DESIGN      | 17     | Z [mm]                    | 390 |
|                 |        | Mass [kg]                 | 2.6 |