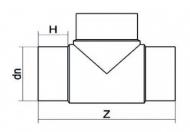

| TECHNICAL DATASHEET |
|---------------------|
| Spigot Fittings     |
| Tee 90° Long Spigot |

| PRODUCT DETAILS |        | GEOMETRIC CHARACTERISTICS |      |
|-----------------|--------|---------------------------|------|
| ITEM CODE       | TP125B | dn                        | 125  |
| dn              | 125    | H [mm]                    | 91   |
| SDR DESIGN      | 17     | Z [mm]                    | 359  |
|                 |        | Mass [kg]                 | 1.66 |