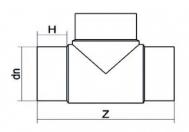

| TECHNICAL DATASHEET |
|---------------------|
| Spigot Fittings     |
| Tee 90° Long Spigot |

| PRODUCT DETAILS |        | GEOMETRIC CHARACTERISTICS |      |
|-----------------|--------|---------------------------|------|
| ITEM CODE       | TP110B | dn                        | 110  |
| dn              | 110    | H [mm]                    | 91   |
| SDR DESIGN      | 17     | Z [mm]                    | 338  |
|                 |        | Mass [kg]                 | 1.28 |