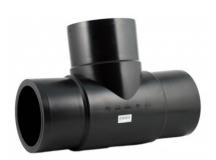

| TECHNICAL DATASHEET |
|---------------------|
| Spigot Fittings     |
| Tee 90° Long Spigot |

| PRODUCT DETAILS |        | GEOMETRIC CHARACTERISTICS |      |
|-----------------|--------|---------------------------|------|
| ITEM CODE       | TP110B | dn                        | 110  |
| dn              | 110    | H [mm]                    | 91   |
| SDR DESIGN      | 17     | Z [mm]                    | 338  |
|                 |        | Mass [kg]                 | 1.28 |

<sup>\*</sup>The pictures are for illustrative purposes only. the product may differ in color and / or some of its parts