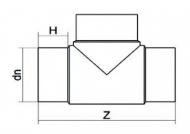

| TECHNICAL DATASHEET |
|---------------------|
| Spigot Fittings     |
| Tee 90° Long Spigot |

| PRODUCT DETAILS |        | GEOMETRIC CHARACTERISTICS |      |
|-----------------|--------|---------------------------|------|
| ITEM CODE       | TP090B | dn                        | 90   |
| dn              | 90     | H [mm]                    | 83   |
| SDR DESIGN      | 17     | Z [mm]                    | 306  |
|                 |        | Mass [kg]                 | 0.83 |