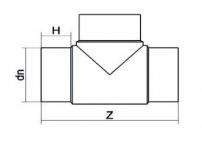

TECHNICAL DATASHEET

Tee 90° Long Spigot

| PRODUCT DETAILS |        | GEOMETRIC CHARACTERISTICS |      |
|-----------------|--------|---------------------------|------|
| ITEM CODE       | TP500C | dn                        | 500  |
| dn              | 500    | H [mm]                    | 220  |
| SDR DESIGN      | 11     | Z [mm]                    | 1090 |
|                 |        | Mass [kg]                 | 108  |