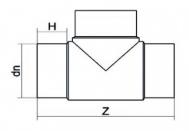

| TECHNICAL DATASHEET |
|---------------------|
| Spigot Fittings     |
| Tee 90° Long Spigot |

| PRODUCT DETAILS |        | GEOMETRIC CHARACTERISTICS |      |
|-----------------|--------|---------------------------|------|
| ITEM CODE       | TP450C | dn                        | 450  |
| dn              | 450    | H [mm]                    | 203  |
| SDR DESIGN      | 11     | Z [mm]                    | 985  |
|                 |        | Mass [kg]                 | 81.2 |