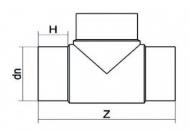

| TECHNICAL DATASHEET |
|---------------------|
| Spigot Fittings     |
| Tee 90° Long Spigot |

| PRODUCT DETAILS |        | GEOMETRIC CHARACTERISTICS |      |
|-----------------|--------|---------------------------|------|
| ITEM CODE       | TP400C | dn                        | 400  |
| dn              | 400    | H [mm]                    | 180  |
| SDR DESIGN      | 11     | Z [mm]                    | 880  |
|                 |        | Mass [kg]                 | 56.4 |