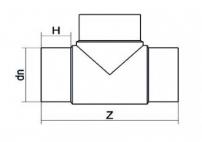

TECHNICAL DATASHEET

Tee 90° Long Spigot

| PRODUCT DETAILS |        | GEO       | GEOMETRIC CHARACTERISTICS |  |
|-----------------|--------|-----------|---------------------------|--|
| ITEM CODE       | TP355C | dn        | 355                       |  |
| dn              | 355    | H [mm]    | 168                       |  |
| SDR DESIGN      | 11     | Z [mm]    | 800                       |  |
|                 |        | Mass [kg] | 40.3                      |  |