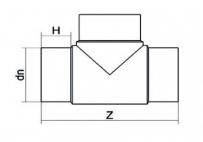

TECHNICAL DATASHEET

Tee 90° Long Spigot

| PRODUCT DETAILS |        | GEC       | GEOMETRIC CHARACTERISTICS |  |
|-----------------|--------|-----------|---------------------------|--|
| ITEM CODE       | TP315C | dn        | 315                       |  |
| dn              | 315    | H [mm]    | 152                       |  |
| SDR DESIGN      | 11     | Z [mm]    | 704                       |  |
|                 |        | Mass [kg] | 28                        |  |