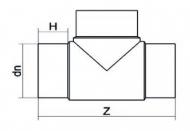

| TECHNICAL DATASHEET |
|---------------------|
| Spigot Fittings     |
| Tee 90° Long Spigot |

| PRODUCT DETAILS |        | GEOMETRIC CHARACTERISTICS |      |
|-----------------|--------|---------------------------|------|
| ITEM CODE       | TP280C | dn                        | 280  |
| dn              | 280    | H [mm]                    | 142  |
| SDR DESIGN      | 11     | Z [mm]                    | 685  |
|                 |        | Mass [kg]                 | 21.6 |