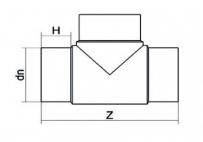

TECHNICAL DATASHEET

Tee 90° Long Spigot

| PRODUCT DETAILS |        | GEO       | GEOMETRIC CHARACTERISTICS |  |
|-----------------|--------|-----------|---------------------------|--|
| ITEM CODE       | TP225C | dn        | 225                       |  |
| dn              | 225    | H [mm]    | 121                       |  |
| SDR DESIGN      | 11     | Z [mm]    | 540                       |  |
|                 |        | Mass [kg] | 10.7                      |  |